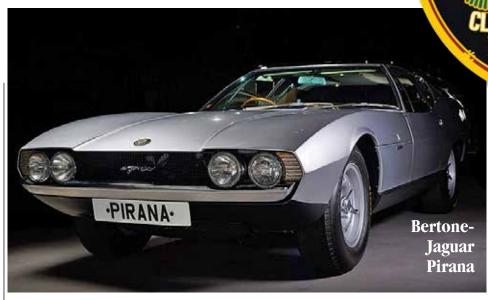

# Bertone-Jaguar Pirana Comes Out Of The Shadows

Host of the 2017 Internation Jaguar Festival

[Editor's Note: This piece comes to us from Hemmings by journalist and, author Myles Kornblatt.]

England in 1967 was a place to push the limits. Miniskirts and Jimi Hendrix gave London a new vibe, and Donald Campbell went over the edge in pursuit of the thrill.

# **Bertone-Jaguar Pirana Comes Out Of The Shadows**

with the best of Britain. Jaguar's 4.2-liter straight-six had the size, power, and smoothness ideal for this project. Sir William Lyons made the engine and a 2+2 E-Type chassis available. Dunlop competition wheels widened the stance to deliver better grand touring proportions.

Nuccio Bertone's studio had some of the hottest designs going. Chief stylist Marcello Gandini's influence was being felt with dramatic Lamborghinis like the Miura and Marzal concept car. So they were the top choice for a dramatic bespoke design.

It only took the exchange of two letters to get Nuccio on board with this project, and work started in May 1967. Bertone and Gandini had the only two keys to the styling studio. It was a secret mission, and the time was limited. The debut at Earl's Court Motor Show was only five months away.

Pressure might seem like the path to compromise, but it was actually ideal. Gandini once commented that the best designs were done in a hurry, because it left less time for doubt and outside influences. They finished the clay model, then the team built the bucks, handmade the panels, and clothed the Jaguar E-Type components by the end of September 1967.

This unique creation had sharp creases to give it a forceful look. But there was also a fluid and natural feeling to the design where the center section of the long alloy hood cuts an independent path like a river. And there was a performance-ready profile, like a bow drawn back and ready to fly an arrow. Bertone told the Telegraph that it was all about giving the look of "controlled speed" to the newly christened Pirana.

The odd spelling of the car's name was believed to be because "Piranha" was already taken by another automaker. Decades later, Lilli Bertone told the crowd at the 2012 Concorso Italiano that her husband just liked the way the lettering looked without the "h" and altered the name after the side of the car had already been badged.