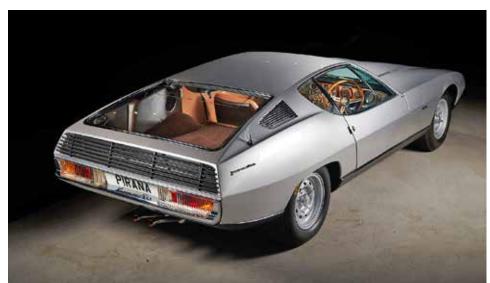

# Bertone-Jaguar Pirana Comes Out Of The Shadows

Host of the 2017 Internation Jaguar Festival

[Editor's Note: This piece comes to us from Hemmings by journalist and, author Myles Kornblatt.]

England in 1967 was a place to push the limits. Miniskirts and Jimi Hendrix gave London a new vibe, and Donald Campbell went over the edge in pursuit of the thrill.

# **Bertone-Jaguar Pirana Comes Out Of The Shadows**

with the best of Britain. Jaguar's 4.2-liter straight-six had the size, power, and smoothness ideal for this project. Sir William Lyons made the engine and a 2+2 E-Type chassis available. Dunlop competition wheels widened the stance to deliver better grand touring proportions.

Nuccio Bertone's studio had some of the hottest designs going. Chief stylist Marcello Gandini's influence was being felt with dramatic Lamborghinis like the Miura and Marzal concept car. So they were the top choice for a dramatic bespoke design.

It only took the exchange of two letters to get Nuccio on board with this project, and work started in May 1967. Bertone and Gandini had the only two keys to the styling studio. It was a secret mission, and the time was limited. The debut at Earl's Court Motor Show was only five months away.

Pressure might seem like the path to compromise, but it was actually ideal. Gandini once commented that the best designs were done in a hurry, because it left less time for doubt and outside influences. They finished the clay model, then the team built the bucks, handmade the panels, and clothed the Jaguar E-Type components by the end of September 1967.

This unique creation had sharp creases to give it a forceful look. But there was also a fluid and natural feeling to the design where the center section of the long alloy hood cuts an independent path like a river. And there was a performance-ready profile, like a bow drawn back and ready to fly an arrow. Bertone told the Telegraph that it was all about giving the look of "controlled speed" to the newly christened Pirana.

The odd spelling of the car's name was believed to be because "Piranha" was already taken by another automaker. Decades later, Lilli Bertone told the crowd at the 2012 Concorso Italiano that her husband just liked the way the lettering looked without the "h" and altered the name after the side of the car had already been badged.

The Pirana was more than just about the ultimate car design. Anstey was serious about having the Telegraph's car be a showcase for technology and comfort. The coupe would become a rolling showpiece for the best of Britain. Smiths outfitted a special air conditioning system that supplied cold air through an overhead console. They also provided the AM/FM radio that worked in conjunction with a cassette tape player in the center console — available for everything from playing music to a dictation machine for the executive on the go. The glass was Triplex showing off their heat-absorbing tint, safety

lamination, and specially integrated defroster front and rear. It had the latest Britax automatic harnesses that worked with the lighted "Fasten Seat Belts" sign on the dash. And of course, the perforated leather for the dual bucket seats came from Connolly Brothers.

As intended from the beginning, the Pirana was not a static display. It could have been driven from Bertone's Turin factory to its debut at London. They elected to transport the car rather than damage the paint, but this was turn-key ready to power all the way to Earl's Court – right down to a £20,000 insurance policy (this was at a time when a Ferrari 275 GTB4 cost £6.500.)

The Pirana did the car show circuit. Besides London, it returned to Turin for their November motor show. Later, the Pirana crossed the Atlantic and was featured in Montreal and New York.

It was first sold at the Parke-Bernet auction in May 1968. The catalog gave it the most space of any car – more than a 1938 Mercedes 540K, the 1966 Duesenberg prototype, and the iconic 1937 Rolls Royce Phantom III used in James Bond movie Goldfinger. So it was certainly recognized as something special.