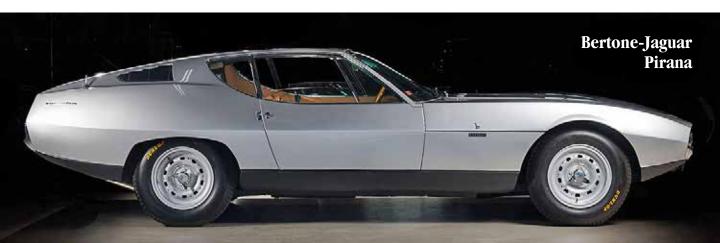

# Bertone-Jaguar Pirana Comes Out Of The Shadows

Host of the 2017 Internation Jaguar Festival

[Editor's Note: This piece comes to us from Hemmings by journalist and, author Myles Kornblatt.]

England in 1967 was a place to push the limits. Miniskirts and Jimi Hendrix gave London a new vibe, and Donald Campbell went over the edge in pursuit of the thrill.

# **Bertone-Jaguar Pirana Comes Out Of The Shadows**

with the best of Britain. Jaguar's 4.2-liter straight-six had the size, power, and smoothness ideal for this project. Sir William Lyons made the engine and a 2+2 E-Type chassis available. Dunlop competition wheels widened the stance to deliver better grand touring proportions.

Nuccio Bertone's studio had some of the hottest designs going. Chief stylist Marcello Gandini's influence was being felt with dramatic Lamborghinis like the Miura and Marzal concept car. So they were the top choice for a dramatic bespoke design.

It only took the exchange of two letters to get Nuccio on board with this project, and work started in May 1967. Bertone and Gandini had the only two keys to the styling studio. It was a secret mission, and the time was limited. The debut at Earl's Court Motor Show was only five months away.

Pressure might seem like the path to compromise, but it was actually ideal. Gandini once commented that the best designs were done in a hurry, because it left less time for doubt and outside influences. They finished the clay model, then the team built the bucks, handmade the panels, and clothed the Jaguar E-Type components by the end of September 1967.

This unique creation had sharp creases to give it a forceful look. But there was also a fluid and natural feeling to the design where the center section of the long alloy hood cuts an independent path like a river. And there was a performance-ready profile, like a bow drawn back and ready to fly an arrow. Bertone told the Telegraph that it was all about giving the look of "controlled speed" to the newly christened Pirana.

The odd spelling of the car's name was believed to be because "Piranha" was already taken by another automaker. Decades later, Lilli Bertone told the crowd at the 2012 Concorso Italiano that her husband just liked the way the lettering looked without the "h" and altered the name after the side of the car had already been badged.