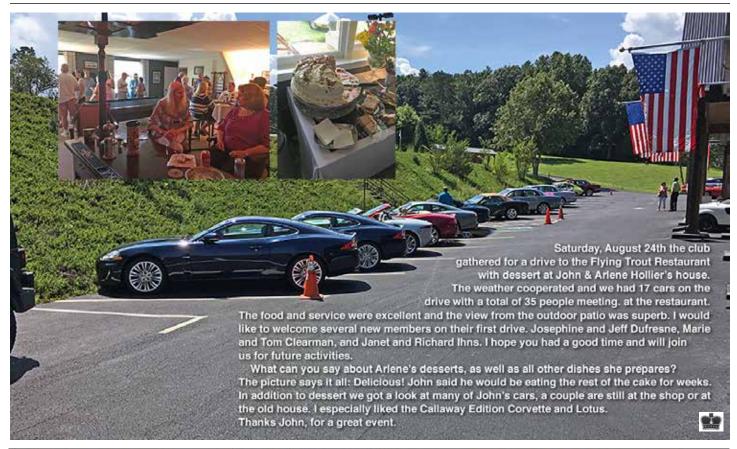

w years the Pirana has been making up for genuinely lost time. Just like its original car show days, it has been on a small publicity tour doing everything from Jay Leno's Garage to winning the Most Exotic Sports Car award at San Marino Motor Classic last month. But the next chapter will be a big one. The Bertone-Jaguar sold at RM Sotheby's Monterey auction in August for a fee-inclusive \$324,000.



# **MOTORCAR**STUDIO

SPORTS · CLASSICS · SALES · BROKERAGE



Brokering significant Atlanta-area cars to buyers worldwide since 2012. Thinking about selling? Call us today to discuss consignment options for your Jaguar.

Chris Baucom | Nick Huston | 404-692-5250 | motorcarstudio.com

1164 Zonolite Place NE Atlanta, GA 30306





# The Flying Trout Restaurant Drive

Submitted by John Hoffman





# **Upcoming Car Events**

nonstop. Once you add in the heated manufacturer and team rivalries, kid's zone, vendors, food trucks, displays, car corrals, camping, Patrón bar, grid walk, autograph sessions and so much more, this event has it all, and at family-friendly prices, too! https://www.roadatlanta.com/index.php/petit-le-mans-road-atlanta

### Euro Auto Festival, October 19, Greenville, SC

Celebrating Bentley's Centenary in partnership with the Rolls Royce Owners Club & the Bentley Drivers Club,

EURO is held at the Preserve at Verdae Green, which provides a user-friendly, picturesque golf course backdrop. The combination of rolling fairways and rolling automotive history is simply breathtaking. Whether you're a lifelong car junkie or just looking for something to do on a Saturda