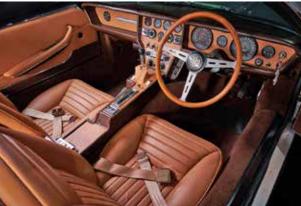

The Pirana was more than just about the ultimate car design. Anstey was serious about having the Telegraph's car be a showcase for technology and comfort. The coupe would become a rolling showpiece for the best of Britain. Smiths outfitted a special air conditioning system that supplied cold air through an overhead console. They also provided the AM/FM radio that worked in conjunction with a cassette tape player in the center console — available for everything from playing music to a dictation machine for the executive on the go. The glass was Triplex showing off their heat-absorbing tint, safety

lamination, and specially integrated defroster front and rear. It had the latest Britax automatic harnesses that worked with the lighted "Fasten Seat Belts" sign on the dash. And of course, the perforated leather for the dual bucket seats came from Connolly Brothers.