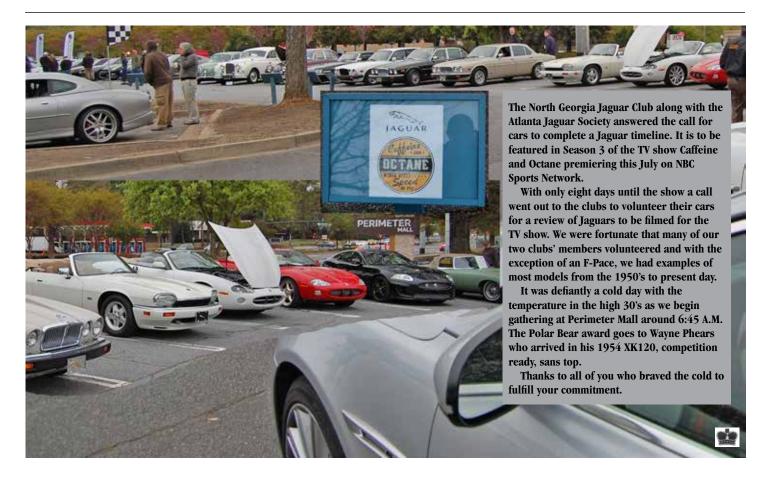

Then we had the call to populate a timeline of Jaguar's for filming at this months Caffeine and Octane. See article and pictures.

In connection with "the Mitty," Classic Motorsports sponsored a tour, in which I participated. It began early in the morning with a tour of the Porsche headquarters building, then lunch at the Blue Willow Inn before proceeding to Road Atlanta. There we got in a parade lap and had Sonny's BBQ for dinner. A very nice experience for a reasonable price. I recommend this annual event. You don't have to have a Porsche and there's a second beginning point at Coker Tire in Chattanooga.

# The North Georgia Jaguar Club Answered The Call for Caffeine and Octane TV Show

Submitted by John Hoffman