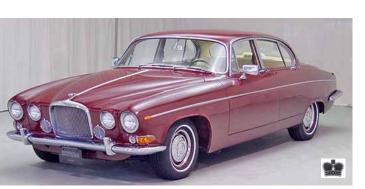

### Submitted by John Hoffman

The Mk X debuted at the same time as the E-Type, so it's easy to forget that it was a major departure for Jaguar. It ditched the tall and bulky shape of the Mk 7-9 in favor of the low, feline style with four headlights that characterized Jag sedans for decades to come. The Mk X is a huge car with room for six adults, and were it not for the badge on the steering wheel, occupants could be fooled into thinking they were in a Rolls thanks to a forest's worth of wood and fold-out tables in the back. The Mk X reportedly drives like a much smaller car, and under the hood is either a 3.8- or 4.2-liter version of the legendary XK straight-six with the same power figures as the E-Type to work with. Despite the style, performance and luxury, Mk X values are still in entry-level classic territory and have stayed there for some time.

Picture: 1966 Jaguar Mk X Hagerty Price Guide value: \$7200-\$31,500