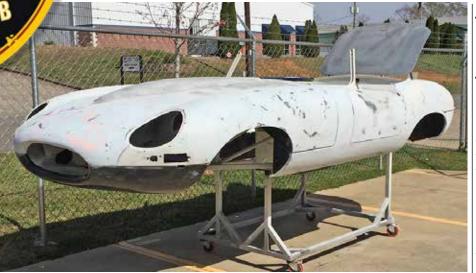

# The North Georgia Jaguar Club Answered The Call for Caffeine and Octane TV Show

Submitted by John Hoffman