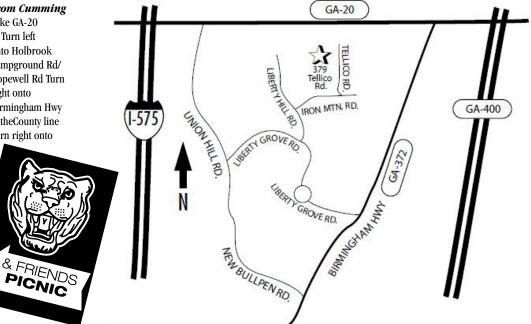

### Continued from page 1 12th Annual North Georgia Jags 'N' Friends Picnic Saturday, June 16th

Submitted by John Baxa

form. This is one event where everyone is encouraged to invite a friend with a neat car to come and share the day with us.

### From Roswell

Head north on Canton St toward Elizabeth Way Continue onto Crabapple Rd

#### Turn left onto GA-372 N at

the traffic circle, take the 2nd exit onto GA-372 Continue onto GA-372 N Turn left onto New Bull Pen Rd Continue onto Union Hill Rd right onto Liberty Grove Rd left onto Liberty Hill Rd right onto Iron Mountain Rd left onto Tellico Rd

#### From I-575

Take Exit 19A stay right to GA-20 E turn Right on Union Hill Rd to Liberty Grove Rd (Left Only) Left onto Liberty Hill Rd. (Left Only) Right on Iron Mountain Rd turn left onto Tellico Rd

#### From GA 400

Take exit 11 for Windward Pkwy toward Alpharetta Use the left 2 lanes to turn left onto Windward Pkwy Continue onto Cogburn Rd Continue straight to stay on Cogburn Rd At the traffic circle, continue straight onto Hopewell Rd At the traffic circle, take the 2nd exit onto Birmingham Rd Turn right onto

GA-372 N Turn left

onto New Bull Pen Rd New Bull Pen Road turns into Union Hill Rd at the county line Turn right onto Liberty Grove Rd Turn left onto Liberty Hill Rd Turn right onto Iron Mountain Rd Turn left

### onto Tellico Rd From Cumming Take GA-20 W Turn left onto Holbrook Campground Rd/ Hopewell Rd Turn right onto Birmingham Hwy at theCounty line Turn right onto

Liberty Grove Rd at the traffic circle, continue straight to stay on Liberty Grove Rd Turn right onto Liberty Hill Rd Turn right onto Iron Mountain Rd Turn left onto Tellico Rd