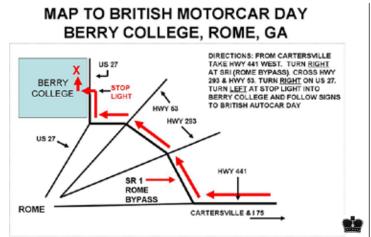

Berry College is located just north of downtown Rome on US 27. Most of us will be taking I-75 to the Cartersville area and then US 441 to the Rome area bypass (see attached map). There will be signs this year directing you to both the college and the British Motorcar Day gathering.

#### *Continued from page 5* British Motorcar Day Saturday, May 15, 2011Berry College, Rome, GA

Submitted by: Dave Kirkman