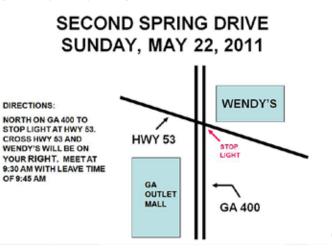

Driving Map on page 7

**Spring Drive Edition II** 

9:30 am Sunday, May 22,

2011

Submitted by Dave Kirkman

The First Spring Drive received rave reviews by all who

attended for the choice of back country roads and the

beautiful countryside that we traveled through. Although

we are going to use some of these roads for the Second

Spring Drive this will be a completely different route.

different location) and then on for a visit at the Mark

of the Potter. We will meet in the parking lot behind

Wendy's located at the intersection of GA 400 and Hwy

53 (going north on GA 400 cross Hwy 53 and Wendy's

will be immediately on your RIGHT....see attached

map). We will gather at 9:30 am with a leave time of

9:45am. If you know you are going please RSVP with

me at (770-886-7435 or kirkmandav1@aol.com) so I

can let the Restaurant know how many to anticipate for

Driving Map on bage

Our destination will be Clarksville for lunch (at a