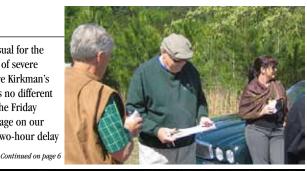

### Weather Threatens, But Only Delays Spring Drive

vendors of new, rebuilt, and used parts & accessories in North America.

Submitted by John Baxa

We had a few new twists to the 2011 edition—Revision 1—of the North Georgia Jaguar Club Spring Drive in the form of some roads untraveled in previous outings. We headed in a more easterly direction this time with a destination at a marvelous luncheon spot—The Attic in beautiful downtown Clarksville.

But first we had to sweat out the weather situation

a couple of days before the event. As is usual for the Georgia springtime there is the possibility of severe weather systems threatening to thwart Dave Kirkman's carefully laid-out plans. And this time was no different with heavy thunderstorms in many areas the Friday before the drive. But after posting a message on our web site that the drive would only have a two-hour delay

#### Continued from page 5 Weather Threatens, But Only Delays Spring Drive

Submitted by John Baxa

we launched the drive under blue, sunny skies and moderate temperatures for what turned out to be a great trip over some new territory.