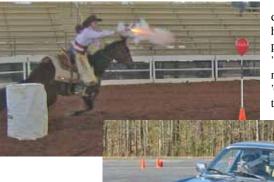

## Spring Slalom—Two for the Price of One

Submitted by John Baxa

You could watch the Jaguars slalom or you could watch the horses slalom because both events were held at the Chicopee Woods Agricultural Center in Gainesville, Sunday, April 3rd. Of course, with the Western Shooting Horse Competition, the horsemen and women get to carry guns and shoot them, but we don't allow that on our slalom course. It is nice to have both events because we get some additional observers and the concession stand is open during the day.

I guess the story of our competition is

that Jim O'Dell continues to threaten with quick times in Dick Maury's 1971 E-Type, even beating Dick's time this outing by a few fractions of a second. Our competition was one of the earliest sanctioned events for 2011 so there is not much data yet to make comparisons with other

clubs' competition. Jim also put up good numbers in his XJ6 Series III and wife Cathleen and daughter Cait participate, too. Pat Harmon and John Baxa brought their '73 E-Types though they are in different classes because of modifications to Pat's car. We also saw James Potter in his '68 E-Type FHC and Richard Tole in his '86 black XJS fight the clock. Non-Jaguar competitors included Gordon Pratt

> in his Toyota Celica and Luke Carretto driving his Mazda Miata.

Thanks go to Dick Maury for organizing and setting up and also to Greg Carretto for timing and scoring individual runs.