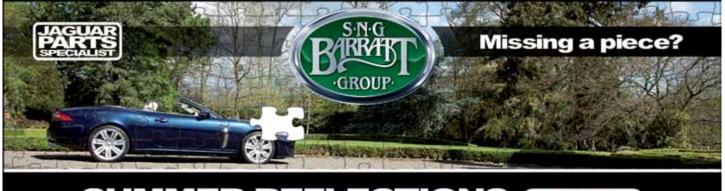

#### New York Auto Show Reminiscent of 1961

Submitted by John Baxa

Who is that guy driving Dick Maury's red OTS and why does it take four guys and a gun to look after Wayne Phears' 1961 E-Type? Of course, it is New York City after all and a group of first-class E-Types were on hand mid-April for the auto show where Jaguar Cars was commemorating the introduction to America of the brand-new E-Type in 1961 at the very same New York Auto Show.

Things got off to a good start Wednesday, April 20th when a parade of E-Types left the Javits Convention

Center to the IAC Building for a cocktail reception after Jaguar showed off it 2012 XFR-S. On hand were celebrities like actress Megan Fox of the Transformer movies joining Ian Callum, Jaguar's chief designer these days. Providing a bit of artistic flavor, Simon Doonan of Barneys New York showed off a wood and foam model of an E-Type decorated with vintage images of the car and photos from the early 1960s.

With all the gilded tributes to the classic Jaguar E-Type taking place this season for its 50th anniversary, the unofficial homage featuring our local E-Types in the big city are from dashing designer Duncan Quinn who celebrates the sheer style of the things. Quinn, whose ethos is Savile Row meets Rock & Roll, with influences ranging from classic Michael Caine flicks and Sean Connery as Bond to '60s motorsports legends, makes suits that look like they're tailored to conceal weapons. "The DQ man is literally dressed to kill. What else could he possibly drive but an E-Type?"