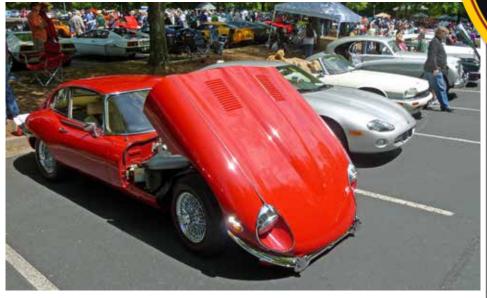

### BMC Day from page 1

our club members to attend (or at least register your car even if you cannot attend). NGJC member Brian Hernan, along with two other British car enthusiasts, started British Motorcar Day in 1984 and it has been held every year since and will be held again this year on the tree shaded parking lot at Roswell City Hall. Club representation on the BMCD Board of Directors is strictly on a volunteer basis and John Hollier and I currently represent the NGJC. Expenses for the event are kept to a minimum and over three thousand dollars is annually contributed to a variety of local civic and charity organizations. We'll have more BMCD specifics next month but plan now on celebrating this charity event with other club members on Sunday, April 30th, 2017!