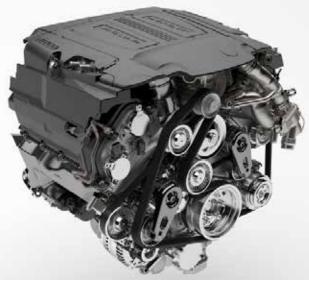

# Thieves Steal \$3.7 Million In Engines In Crazy Heist At Jaguar Land Rover Factory

From Jalopnik/Andrew Collins

Thieves reportedly made off with a haul of engines worth \$3.7 million from Jaguar Land Rover's production facility in Solihull, England. They allegedly cruised right by security cameras in two trips, using a stolen big rig. The thieves are apparently still at large and the parts unaccounted for.

The story being reported by local publications in England is that the alleged thieves rolled into the Solihull factory with a big rig cab at 10:30 p.m. at night, peacefully made it through a security gate, hooked the truck up to a trailer loaded with engines and simply exited the facility.

It sounds like the alleged thieves were met with no resistance, and in fact apparently returned shortly after to repeat the crime.

The Solihull Police have released a statement saying "an articulated truck is believed to have entered the site twice, each time hooking up to trailers carrying the engines and then leaving again through the gate," but did not speculate on whether or not they're dealing with an inside-job situation. As Coventry Telegraph quotes an anonymous witness who said that the truck was filled to the brim with motors:

"How they got the lorry in and out so quickly is quite some story. We heard the lorry came in at 10.30pm on Tuesday through gates at D1 then drove to the Lagoons depot. We were told a trailer was attached and was full of new engines. That lorry was in and out of the plant in six minutes."

"Later that night the same lorry came back and did it all over again. It attached another wagon and then it drove out past the security guards and that wagon was not seen again all night. But we have heard that the driver had the yellow documents he

> needed so he could show the security guards on the way out, without having to be searched." Which engines were stolen specifically,

which engines were stolen specifically, or how much exactly Jaguar Land Rover is offering as a reward for their recovery remains unclear but the Solihull factory produces the Range Rover, Range Rover Sport, Discovery and Jaguar F-Pace.