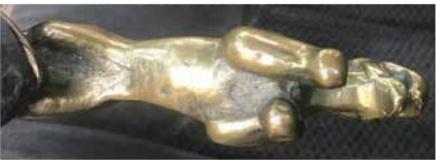

## Can You Identify This Leaper? Year & Model?

Submitted by John Hoffman

The officers of your club get emails with various request throughout the year. This is one of the more interesting received.

"Hi my name is (blank), I am not a member of the NGJC but I do live in North Georgia. I have a question for you regarding a hood ornament I found while cleaning out my grandparents basement. It was wrapped in an old soft cloth and I was curious if maybe you could tell me by looking at it what model and year car it came off of. I know it's a shot in the dark but I figured it's worth a try. Anything you could tell me about it would be greatly appreciated."

Have some fun with this and send me your answers: John Hoffman 2jhoffs@att.net