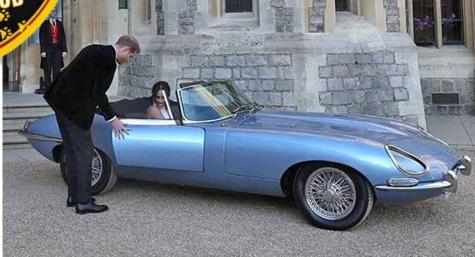

#### Harry and Meghan's blue Jaguar is a \$500,000 green machine By Gary Gastelu Fox News

green car to drive his new bride, Meghan Markle to their wedding reception.

The sleek convertible that the Duke and Duchess of Sussex made their grand getaway in was a Jaguar E-Type Concept Zero, which is a modern, electrified version of the 1968 classic built by the automaker.

The Sun reports that they rented the left-hand-drive car for the event, but Jaguar will be happy to build and sell you one just like it for around \$500,000.

It's powered by a 300 hp electric motor under its

Prince Harry used an old, new, borrowed, blue and very legendarily long hood, and is quicker than the sixcylinder original. Jaguar says it can hit a top speed of 150 mph and go 170 miles between charges.

It won't be the only battery-powered car in Jaguar's lineup for long. The company is launching the \$70,000 I-Pace electric SUV later this year.

Tim Hannig, Director, Jaguar Land Rover Classic, said: "E-type Zero combines the renowned E-type dynamic experience with enhanced performance through electrification. This unique combination creates a breathtaking driving sensation."