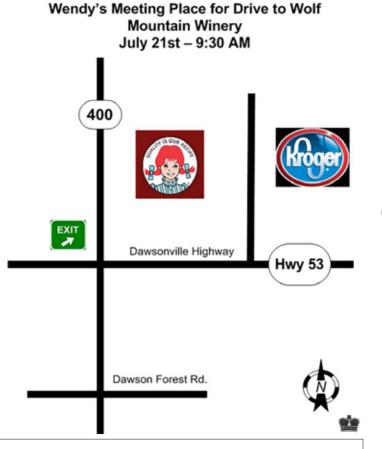

## Wolf Mountain Vineyards & Winery Drive and lunch July 21st, 2018

Submitted by John Hoffman

Get set for one of our most popular destination drives. Karl Boegner will accommodate us once again in a private dining room (building) for his buffet BBQ lunch. Karl will also try to set aside a private parking area for our cars.

When talking to Karl he also thought he may have a few new German cars to show us. Therefore, we will get there around 11:30 A.M. to tour his various onsite garages.

The lunch will be \$20.00 per person and he will make available wine by the glass at a discount. Please try to have cash available, as the building is separate from the main building and does not have a point of sale system for credit cards.

We will meet at the Kroger parking lot (behind Wendy's) at Highway 19/400 and Highway 53 around 9:30 A.M. for a 10:00 A.M. departure. Please RSVP John Hoffman 2jhoffs@att.net or 770-992-2856. By July 15, 2018.