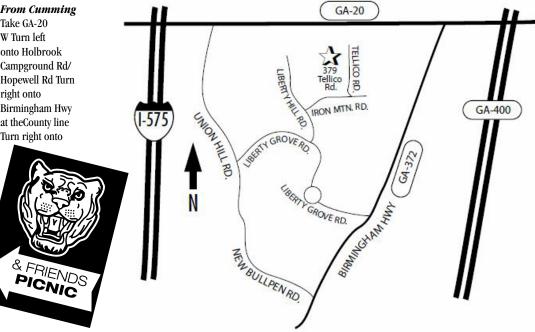

## 12th Annual North Georgia Jags 'N' Friends Picnic Saturday, June 16th

Submitted by John Baxa

Come and enjoy this year's annual NGJC picnic. It is now the 12th Annual "Jags and Friends" Picnic. Again this year we will have the same location thanks to the hospitality of John and Robbie Yates at their lovely home in East Cherokee County area near Chukkar Farms

Polo Club on Saturday, June 17, 2017 from 10:00am to 2:00pm with lunch around noon. The address is 379 Tellico Road, Canton, GA 30115.

Arrangements have been made again this year to have a catered lunch—see the attached registration

### 12th Annual North Georgia Jags 'N' Friends Picnic Saturday, June 16th

Submitted by John Baxa

form. This is one event where everyone is encouraged to invite a friend with a neat car to come and share the day with us.

#### From Roswell

Head north on Canton St toward Elizabeth Way Continue onto Crabapple

Turn left onto GA-372 N at the traffic circle, take the 2nd exit onto GA-372 Continue onto GA-372 N Turn left onto New Bull Pen Rd Continue onto Union Hill Rd right onto Liberty Grove Rd left onto Liberty Hill Rd right onto Iron Mountain Rd left onto Tellico Rd

#### From I-575

Take Exit 19A stay right to GA-20 E turn Right on Union Hill Rd to Liberty Grove Rd (Left Only) Left onto Liberty Hill Rd. (Left Only) Right on Iron Mountain Rd turn left onto Tellico Rd

#### From GA 400

Take exit 11 for Windward Pkwy toward Alpharetta Use the left 2 lanes to turn left onto Windward Pkwy Continue onto Cogburn Rd Continue straight to stay on Cogburn Rd At the traffic circle, continue straight onto Hopewell Rd At the traffic circle, take the 2nd exit onto Birmingham Rd Turn right onto

GA-372 N Turn left onto New Bull Pen Rd New Bull Pen Road turns into Union Hill Rd at the county line Turn right onto Liberty Grove Rd Turn left onto Liberty Hill Rd Turn right onto Iron Mountain Rd Turn left onto Tellico Rd

From Cumming Take GA-20 W Turn left onto Holbrook Campground Rd/ Hopewell Rd Turn right onto Birmingham Hwy at theCounty line

Liberty Grove Rd at the traffic circle, continue straight to stay on Liberty Grove Rd Turn right onto Liberty Hill Rd Turn right onto Iron Mountain Rd Turn left onto Tellico Rd