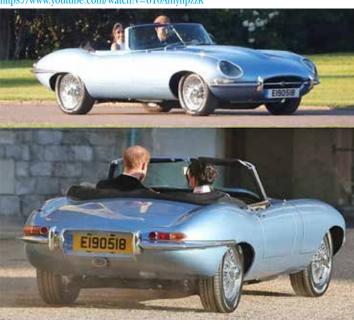

#### Harry and Meghan's blue Jaguar is a \$500,000 green machine By Gary Gastelu Fox News

green car to drive his new bride, Meghan Markle to their wedding reception.

The sleek convertible that the Duke and Duchess of Sussex made their grand getaway in was a Jaguar E-Type Concept Zero, which is a modern, electrified version of the 1968 classic built by the automaker.

The Sun reports that they rented the left-hand-drive car for the event, but Jaguar will be happy to build and sell you one just like it for around \$500,000.

It's powered by a 300 hp electric motor under its

Prince Harry used an old, new, borrowed, blue and very legendarily long hood, and is quicker than the sixcylinder original. Jaguar says it can hit a top speed of 150 mph and go 170 miles between charges.

It won't be the only battery-powered car in Jaguar's lineup for long. The company is launching the \$70,000 I-Pace electric SUV later this year.

Tim Hannig, Director, Jaguar Land Rover Classic, said: "E-type Zero combines the renowned E-type dynamic experience with enhanced performance through electrification. This unique combination creates a breathtaking driving sensation."

### Harry and Meghan's blue Jaguar

By Gary Gastelu Fox News

Wolf Mountain Vineyards & Winery Drive and lunch July 21st, 2018 Submitted by John Hoffman

Our aim with E-type Zero is to future-proof classic car ownership. We're looking forward to the reaction of our clients as we investigate bringing this concept to market.

We have integrated the new electric powertrain into the existing E-type structure, which means a conventional engine could be reinstalled at any point. We think this is essential as it ensures a period Jaguar remains authentic to its DNA.

We could use this technology to transform any classic XK-engine Jaguar. Jaguar E-Type Zero Fully Charged 12-minute video:

https://www.youtube.com/watch?v=610Amyhpzzk