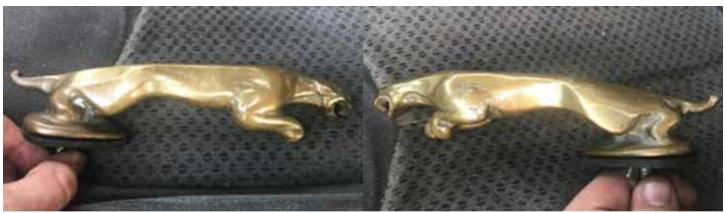

## Can You Identify This Leaper? Year & Model?

Submitted by John Hoffman

The officers of your club get emails with various request throughout the year. This is one of the more interesting received.

"Hi my name is (blank), I am not a member of the NGJC but I do live in North Georgia. I have a question for you regarding a hood ornament I found while cleaning out my grandparents basement. It was wrapped in an old soft cloth and I was curious if maybe you could tell me by looking at it what model and year car it came off of. I know it's a shot in the dark but I figured it's worth a try. Anything you could tell me about it would be greatly appreciated."

Have some fun with this and send me your answers: John Hoffman 2jhoffs@att.net