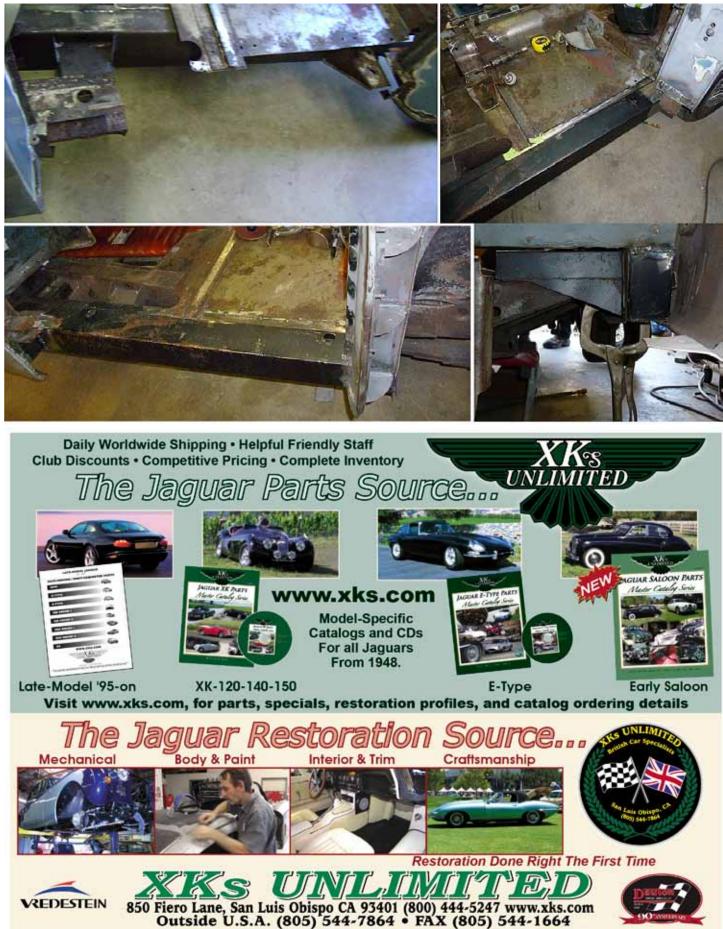

#### Driverside Rail Replacement on an XK-150 not for the novice welder

Submitted by John Yates, Craftsmanship by Terry and Zak Hulsey of Renaissance Restorations, Woodstock, Ga