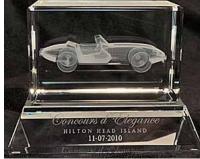

The coveted HHI Concours d' Elegance's Palmetto Award is awarded by the concours judges in each class to two exceptional cars in the class that they judged. What Merry had in mind was a three dimensional rendering of an excellent example of a Jaguar E-Type to be digitally laser-etched in a crystal cube. To accomplish this rendering numerous digital pictures of the car

The result is this fabulous rendering of a Jaguar E-Type Series I OTS suspended in three

dimensional space in a heavy crystal cube. It is as if the car is floating and your eye is immediately drawn to the incredible detail. Each spoke on the wire wheels is clearly visible along with the knock offs. Look at the back and the duel exhausts are

> present. Look at the front and even the Jaguar medallion in the motif bar is visible. From the top, the seats, center console with its gear shift knob, and steering wheel are rendered in detail. If you carefully turn the cube just so--you can even see the gauges on the dash! Incredible indeed!

> The HHI Concours Board could not have chosen a more representative and easily recognizable sports car from the 1960's than the iconic Jaguar E-Type and its presence in the HHI Palmetto Award will be cherished by those fortunate to be awarded one.