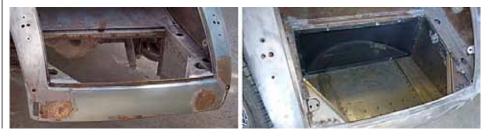

#### Driverside Rail Replacement on an XK-150 not for the novice welder

Submitted by John Yates, Craftsmanship by Terry and Zak Hulsey of Renaissance Restorations, Woodstock, Ga