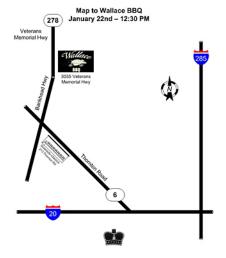

# Come Visit Streetside Classics Saturday, January 22nd

Submitted by George Haldane

With two locations--one in Charlotte and one in the Atlanta area--Streetside Classics is a consignment dealer of classic and collectible cars. We will be visiting the Lithia Springs showroom that has approximately 125 cars on display at all times. Their address for GPS users is 213 Thornton Rd., Lithia Springs, GA. 30122. They have asked that we schedule our visit after 12:00, because Saturday mornings are normally taken up with people picking up or dropping off cars for display. Wallace BBQ Restaurant which is one of Georgia's best BBQ houses is just around the corner at 3035 Veterans Memorial Highway. I thought that we could meet at 12:30 and have a really good lunch and caravan back to the Streetside showroom.

#### North Georgia Jaguar Club 2011 Calendar of Events

Contact Dave Kirkman (kirkmandav1@aol.com) \*Club Member Facilitator

January 22 (Saturday) -Streetside Classic Cars, Time: 12:30 PM Sponsor: G. Haldane\* Location: Lithia Springs