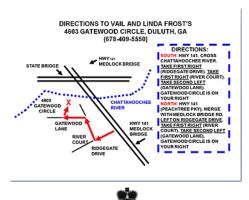

#### 2011 Valentine Gathering Set for Saturday, February 12th

6:30 P.M. at Vail and Linda Frosts' 4603 Gatewood Circle, Duluth

Submitted by Dave Kirkman

Vail and Linda Frost have graciously offered to host our Annual Valentine Gathering this year at their lovely home on the Chattahoochee River on Saturday evening February 12th. The gathering will start at 6:30 P.M. with hors d' oeuvre's followed by dinner and then special Valentine Day desserts. The cost is \$15.00 per person and BYOW (Bring Your Own Wine). The club will provide assorted soft drinks and beer. Please R.S.V.P with me (770-886-7435) or by email at kirkmandav1@aol.com by Thursday, February 10th if you plan on attending so Linda will know how much food to prepare. Make checks payable to the North Georgia Jaguar Club and send them to me at 6235 Sunbriar Drive, Cumming, GA 30040 (if you are running late we'll accept payment at the Gathering but please R.S.V.P. in advance).

Our Valentine Gathering has become the early spring event that everyone looks forward to and the Frosts' home on the Chattahoochee is the perfect setting to celebrate Valentine's with that special someone in your life. See attached map for directions.