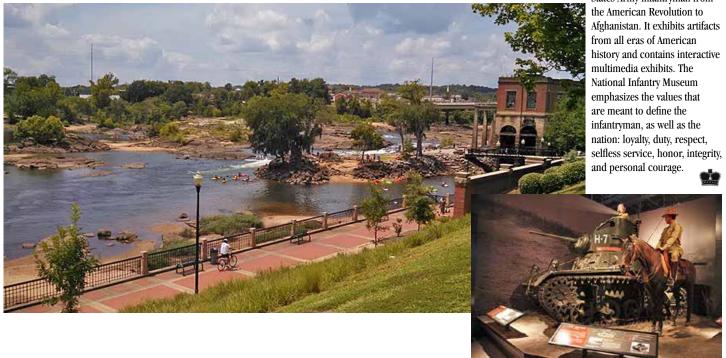

# IBrits in the Valley British Car Show September 20-22, 2019

Woodruff Riverside Park, Downtown Columbus, Georgia

Submitted by John Scarpucci

Join the Peachtree MG Registry, for the first time, in Columbus, GA for the All British Car Show "Brits in the Valley". The Event, to be held along the banks of the Chattahoochee River at Woodruff Riverfront Park,

is close to a wide variety of shopping and restaurants in downtown Columbus. Special hotel rates (\$129 per night) at the nearby Downtown Marriott Hotel are available. Please Call (7060 324-1800

For more information about "Brits in the Valley" and

to register go to: Brits in the Valley Car Show

One of our favorite things to do when visiting Columbus is to visit The National Infantry Museum and Soldier Center

The museum chronicles the history of the United

States Army infantryman from the American Revolution to Afghanistan. It exhibits artifacts from all eras of American history and contains interactive multimedia exhibits. The National Infantry Museum emphasizes the values that are meant to define the infantryman, as well as the nation: loyalty, duty, respect,