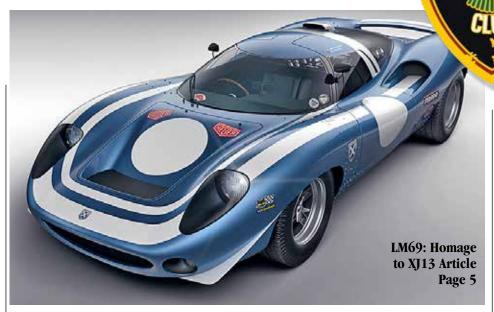

### LM69: Homage to XJ13

From Jaguar Enthusiast Club, 24th July 2019

What if? It's a question that has dominated the history of the XJ13, a prototype built by Jaguar in 1966 in a quest to continue the marque's legendary run of success in the Le Mans 24 Hours. Well, Ecurie Ecosse have tried to put some of that thinking into production.

We certainly didn't see this one coming, did you? Ecurie Ecosse a company that enjoyed so much racing success with Jaguar have put their talents to producing a fantastic homage to XJ13 and introduced LM69. A wonderful concept, with a very strict brief:

"the design and engineering team would have to adhere to the regulations of the time, and feature only design details and technology that entered motorsport no later than early 1969."

Ecurie Ecosse go on to say:

"As the XJ13 would have done had it been prepared for serious competition use, the LM69 benefits from innovations that appeared during that exciting era. Composite materials have been used, it's lighter than the original car, and it boasts experimental aerodynamic devices, wider wheels and tyres, and a much-improved engine." Only 25 of these cars will be produced, and they will be road legal! Estimated price is staring at £750,000 you will be able to see the car in the flesh for the first time at the International Concours of Elegance at Hampton Court Palace, London on 6-8 September 2019.