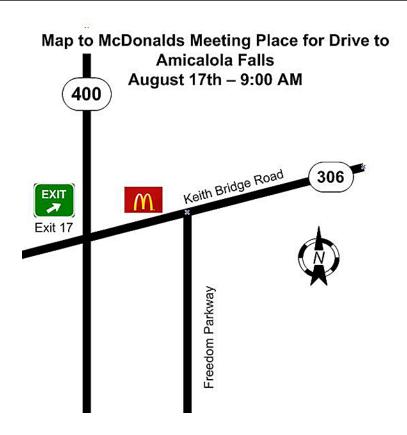

# Summer Drive To Amicalola Falls Saturday, August 17th, 2013

Submitted by Dave Kirkman

Back by popular demand is our back roads drive in the north Georgia mountains to beautiful Amicalola Falls State Park. The roads that we have chosen this year are just perfect for a late summer morning drive in the country.

We will gather in the parking lot BEHIND the McDonalds on Keith Bridge Road just off of Exit 17 on GA 400 at 9:00 am. Our leave time of 9:20 for the hour and a half drive to Amicalola Falls.

Continued on page 2